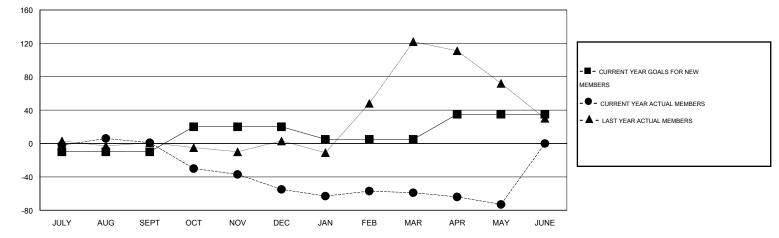

## LOCATION ENGLAND

| -             |                  | Clubs             |                  |                  | Members<br>RESULTS FOR 2014-2015 |                    |                                     |                    |                  |  |
|---------------|------------------|-------------------|------------------|------------------|----------------------------------|--------------------|-------------------------------------|--------------------|------------------|--|
|               | RESU             | LTS FOR 2014-2015 | i                |                  |                                  |                    |                                     |                    |                  |  |
| QUARTER       | NEW CLUB<br>GOAL | NEW CLUBS         | DROPPED<br>CLUBS | NET<br>GAIN/LOSS | QUARTER                          | NEW MEMBER<br>GOAL | CHARTER AND<br>NEW MEMBERS<br>ADDED | DROPPED<br>MEMBERS | NET<br>GAIN/LOSS |  |
| JULY/AUG/SEPT | 0                | 0                 | 0                | 0                | JULY/AUG/SEPT                    | -10                | 33                                  | 32                 | 1                |  |
| OCT/NOV/DEC   | 1                | 0                 | 0                | 0                | OCT/NOV/DEC                      | 30                 | 9                                   | 65                 | -56              |  |
| JAN/FEB/MAR   | 0                | 0                 | 0                | 0                | JAN/FEB/MAR                      | -15                | 27                                  | 31                 | -4               |  |
| APR/MAY/JUNE  | 1                | 0                 | 0                | 0                | APR/MAY/JUNE                     | 30                 | 10                                  | 24                 | -14              |  |