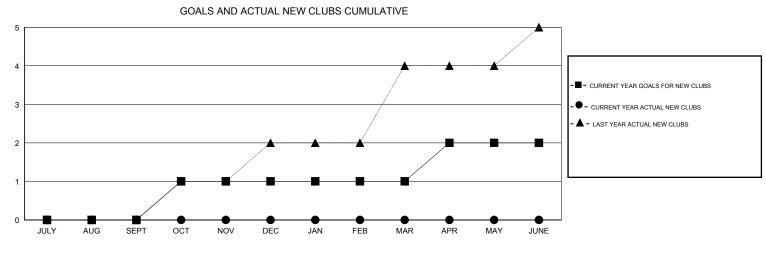

## LOCATION ENGLAND

| -             |                  | Clubs             |                  |                  | Members<br>RESULTS FOR 2014-2015 |                    |                                     |                    |                  |  |
|---------------|------------------|-------------------|------------------|------------------|----------------------------------|--------------------|-------------------------------------|--------------------|------------------|--|
|               | RESU             | LTS FOR 2014-2015 | i                |                  |                                  |                    |                                     |                    |                  |  |
| QUARTER       | NEW CLUB<br>GOAL | NEW CLUBS         | DROPPED<br>CLUBS | NET<br>GAIN/LOSS | QUARTER                          | NEW MEMBER<br>GOAL | CHARTER AND<br>NEW MEMBERS<br>ADDED | DROPPED<br>MEMBERS | NET<br>GAIN/LOSS |  |
| JULY/AUG/SEPT | 0                | 0                 | 0                | 0                | JULY/AUG/SEPT                    | -10                | 33                                  | 32                 | 1                |  |
| OCT/NOV/DEC   | 1                | 0                 | 0                | 0                | OCT/NOV/DEC                      | 30                 | 9                                   | 65                 | -56              |  |
| JAN/FEB/MAR   | 0                | 0                 | 0                | 0                | JAN/FEB/MAR                      | -15                | 27                                  | 31                 | -4               |  |
| APR/MAY/JUNE  | 1                | 0                 | 0                | 0                | APR/MAY/JUNE                     | 30                 | 10                                  | 24                 | -14              |  |